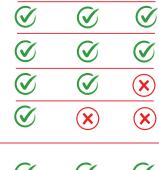

Custom Postcard (4"x6")

Designed, printed and distributed at Fall Festival and Grandparents Day

| $\bigcirc$   | $\bigcirc$   | $\bigcirc$      |
|--------------|--------------|-----------------|
| Full<br>page | Half<br>page | Quarter<br>page |
| $\bigcirc$   | $\bigcirc$   | <b>Ø</b>        |
| <b>(V</b>    | $\bigcirc$   | <b>(</b>        |
| Half<br>page | Listing      | Listin          |